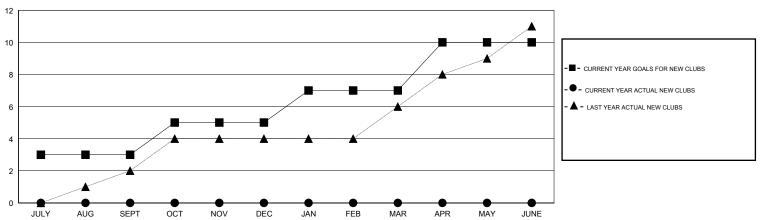

## LOCATION INDIA

GMT CA 6

| Clubs                 |                  |           |                  |                  | Members               |                    |                                     |                    |                  |
|-----------------------|------------------|-----------|------------------|------------------|-----------------------|--------------------|-------------------------------------|--------------------|------------------|
| RESULTS FOR 2016-2017 |                  |           |                  |                  | RESULTS FOR 2016-2017 |                    |                                     |                    |                  |
| QUARTER               | NEW CLUB<br>GOAL | NEW CLUBS | DROPPED<br>CLUBS | NET<br>GAIN/LOSS | QUARTER               | NEW MEMBER<br>GOAL | CHARTER AND<br>NEW MEMBERS<br>ADDED | DROPPED<br>MEMBERS | NET<br>GAIN/LOSS |
| JULY/AUG/SEPT         | 3                | 0         | 0                | 0                | JULY/AUG/SEPT         | 275                | 0                                   | 0                  | 0                |
| OCT/NOV/DEC           | 2                | 0         | 0                | 0                | OCT/NOV/DEC           | 150                | 0                                   | 0                  | 0                |
| JAN/FEB/MAR           | 2                | 0         | 0                | 0                | JAN/FEB/MAR           | 50                 | 0                                   | 0                  | 0                |
| APR/MAY/JUNE          | 3                | 0         | 0                | 0                | APR/MAY/JUNE          | -125               | 0                                   | 0                  | 0                |