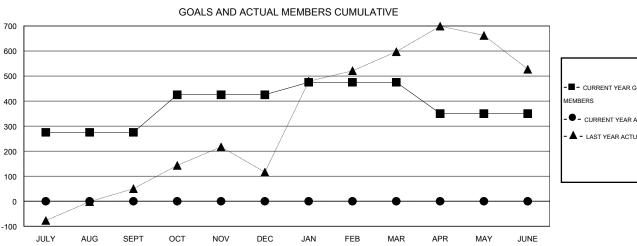

## LOCATION INDIA

GMT CA 6

| Clubs                 |                  |           |                  |                  | Members               |                    |                                     |                    |                  |
|-----------------------|------------------|-----------|------------------|------------------|-----------------------|--------------------|-------------------------------------|--------------------|------------------|
| RESULTS FOR 2016-2017 |                  |           |                  |                  | RESULTS FOR 2016-2017 |                    |                                     |                    |                  |
| QUARTER               | NEW CLUB<br>GOAL | NEW CLUBS | DROPPED<br>CLUBS | NET<br>GAIN/LOSS | QUARTER               | NEW MEMBER<br>GOAL | CHARTER AND<br>NEW MEMBERS<br>ADDED | DROPPED<br>MEMBERS | NET<br>GAIN/LOSS |
| JULY/AUG/SEPT         | 3                | 0         | 0                | 0                | JULY/AUG/SEPT         | 275                | 0                                   | 0                  | 0                |
| OCT/NOV/DEC           | 2                | 0         | 0                | 0                | OCT/NOV/DEC           | 150                | 0                                   | 0                  | 0                |
| JAN/FEB/MAR           | 2                | 0         | 0                | 0                | JAN/FEB/MAR           | 50                 | 0                                   | 0                  | 0                |
| APR/MAY/JUNE          | 3                | 0         | 0                | 0                | APR/MAY/JUNE          | -125               | 0                                   | 0                  | 0                |

## GOALS AND ACTUAL NEW CLUBS CUMULATIVE

| -■- CURRENT YEAR GOALS FOR NEW    |
|-----------------------------------|
| MEMBERS                           |
| - ● - CURRENT YEAR ACTUAL MEMBERS |
| - ▲ - LAST YEAR ACTUAL MEMBERS    |
|                                   |
|                                   |
|                                   |